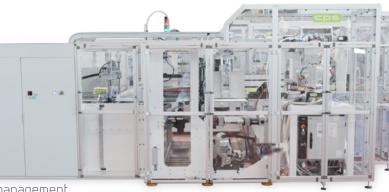

#### Operating panel HMI

Boom mounted rotating "HMI" enabling machine control and management. The system allows to:

- ✓ Monitor technical functions, check them and adjust them for optimum performance.
- Store format parameters in order to facilitate format changeovers.
- Detect the trouble shooting machine diagnostics.
- ✓ In English and Italian (on request in addition the customer's language)