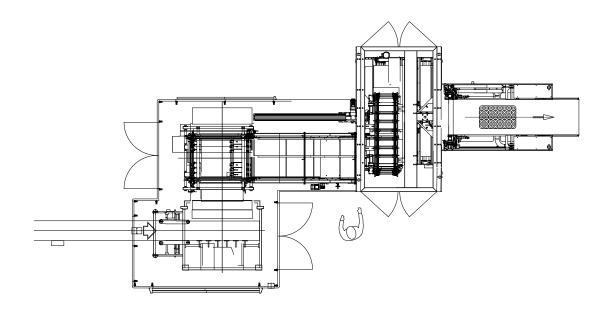

# CDSH72 SUGGESTED FLOOR PLAN

Diapers

Tissue

Via A.Modigliani, 13 - 40033 Casalecchio di Reno (BO) Italy ph. +39 (051) 2986111 - cpscompany@cpscompany.it

CPS Company s.r.l.