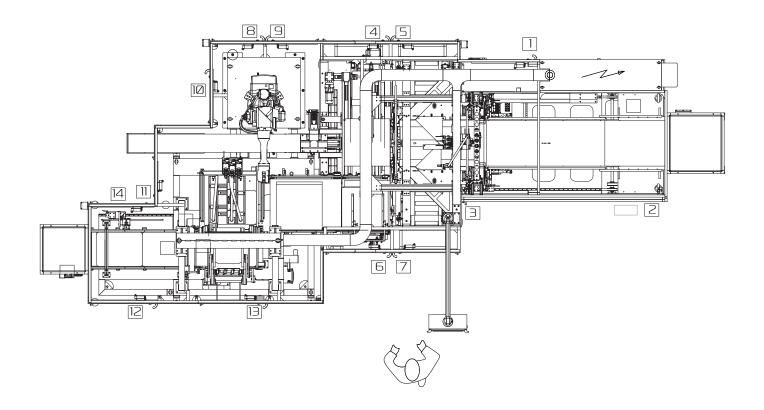

# CDSH72 SUGGESTED FLOOR PLAN

Diapers

Tissue

Via A.Modigliani, 13 - 40033 Casalecchio di Reno (BO) Italy ph. +39 (051) 2986111 - cpscompany@cpscompany.it

CPS Company s.r.l.