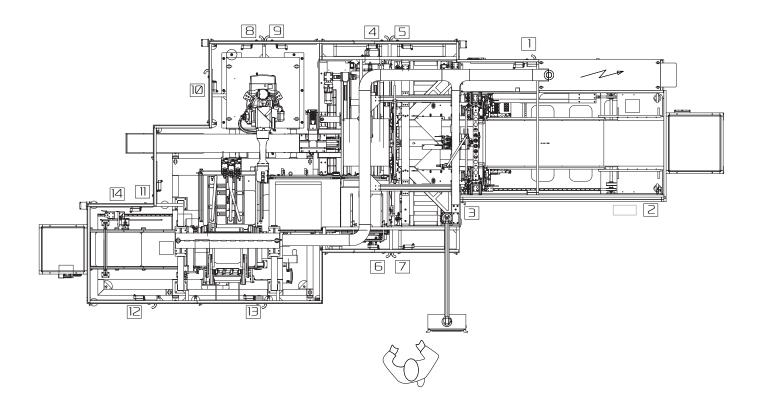

|
|             | 50/60 mm<br>max 1400 mm                                                              |
|             | max 1400 mm                                                                          |



### Product handling:

With robot ABB IRB 1200 6 axes (diapers adult & baby)

**Collating unit** (femine care - diapers adult & baby - tissue roll)

Manual loading (diapers adult & baby)

#### Bundle Speed:

#### Up to 25 cycles/min

\*Up to **12 cycles/min** with a double stroke insertion sequence.

NB: Production speed depends on the quality of the product coming from up-stream, on packaging material characteristics and final bundle dimensions required.









/ERSATILE

SUSTRINABLE

4.0 TECHNOLOGY

# CDS452 SUGGESTED FLOOR PLAN

Diapers



#### Feminine care





CPS Company s.r.l.

Via A.Modigliani, 13 - 40033 Casalecchio di Reno (BO) Italy ph. +39 (051) 2986111 - cpscompany@cpscompany.it

# CDS452 SUGGESTED FLOOR PLAN

#### Tissue



#### Napkins and fold producy