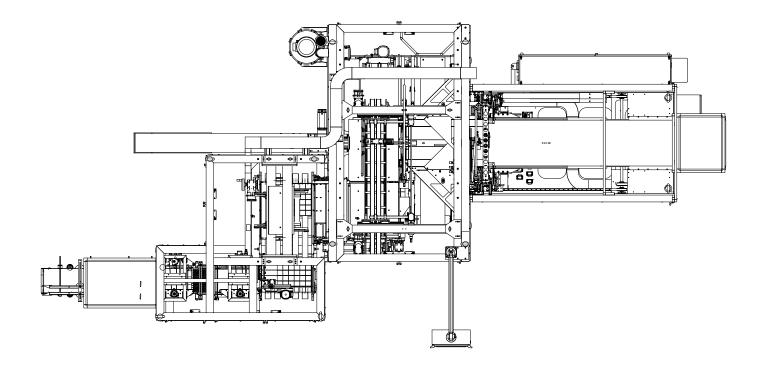

|
|             | 50/60 mm<br>max 1400 mm                                                              |
|             | max 1400 mm                                                                          |



### Product handling:

With robot ABB IRB 1200 6 axes (diapers adult & baby)

**Collating unit** (femine care - diapers adult & baby - tissue roll)

Manual loading (diapers adult & baby)

#### Bundle Speed:

#### Up to 25 cycles/min

\*Up to **12 cycles/min** with a double stroke insertion sequence.

NB: Production speed depends on the quality of the product coming from up-stream, on packaging material characteristics and final bundle dimensions required.









/ERSATILE

SUSTRINABLE

4.0 TECHNOLOGY

# CDS452 SUGGESTED FLOOR PLAN

Diapers



#### Feminine care





CPS Company s.r.l.

Via A.Modigliani, 13 - 40033 Casalecchio di Reno (BO) Italy ph. +39 (051) 2986111 - cpscompany@cpscompany.it

# CDS452 SUGGESTED FLOOR PLAN

#### Tissue



#### Napkins and fold producy