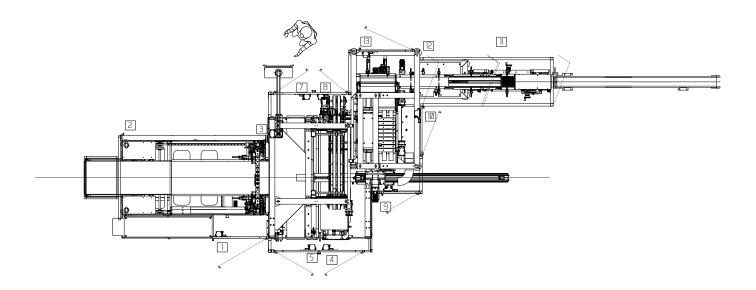

|



### Product handling:

With robot ABB IRB 1200 6 axes (diapers adult & baby)

**Collating unit** (femine care - diapers adult & baby - tissue roll)

Manual loading (diapers adult & baby)

#### Bundle Speed:

#### Up to 25 cycles/min

\*Up to **12 cycles/min** with a double stroke insertion sequence.

NB: Production speed depends on the quality of the product coming from up-stream, on packaging material characteristics and final bundle dimensions required.









/ERSATILE

SUSTRINABLE

4.0 TECHNOLOGY

# CDS452 SUGGESTED FLOOR PLAN

Diapers



#### Feminine care





CPS Company s.r.l.

Via A.Modigliani, 13 - 40033 Casalecchio di Reno (BO) Italy ph. +39 (051) 2986111 - cpscompany@cpscompany.it

# CDS452 SUGGESTED FLOOR PLAN

#### Tissue



#### Napkins and fold producy