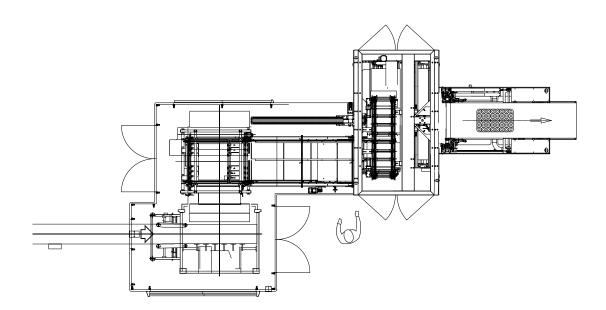

|



### Product handling:

With robot ABB IRB 1200 6 axes (diapers adult & baby)

**Collating unit** (femine care - diapers adult & baby - tissue roll)

Manual loading (diapers adult & baby)

#### Bundle Speed:

#### Up to 25 cycles/min

\*Up to **12 cycles/min** with a double stroke insertion sequence.

NB: Production speed depends on the quality of the product coming from up-stream, on packaging material characteristics and final bundle dimensions required.









/ERSATILE

SUSTRINABLE

4.0 TECHNOLOGY

# CDS452 SUGGESTED FLOOR PLAN

Diapers



#### Feminine care





CPS Company s.r.l.

Via A.Modigliani, 13 - 40033 Casalecchio di Reno (BO) Italy ph. +39 (051) 2986111 - cpscompany@cpscompany.it

# CDS452 SUGGESTED FLOOR PLAN

#### Tissue



#### Napkins and fold producy